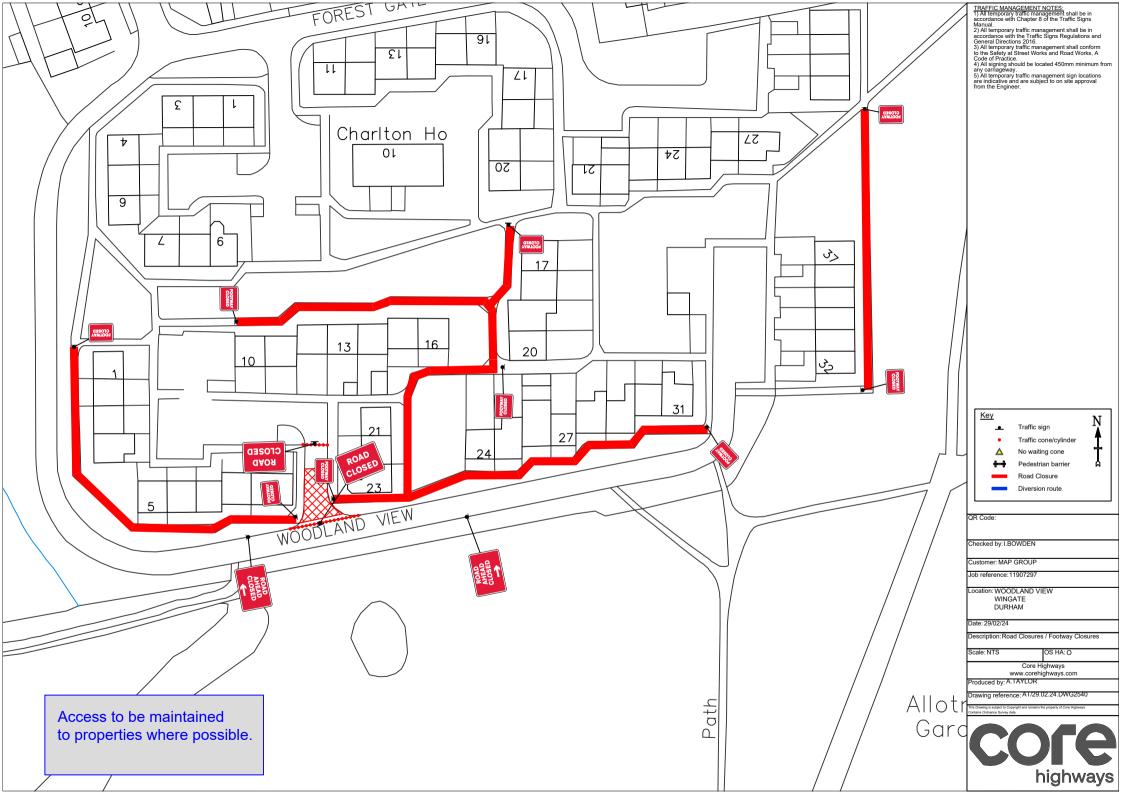

## **Purpose of the Report**

To consider a request for temporary traffic regulation by Order on 29 April 2024 for the purpose of new telecom infrastructure installation works on Forest Gate, Woodland View, Taylor Grove, Whingrove Close, Ferndale Close, Wingate and Station Town.

## Background

Works are proposed by Map Group on behalf of Virgin Media to undertake new telecom infrastructure installation works within the confines of the highway.

# Options

Other traffic management arrangements have been considered and the most appropriate method is for temporary road and footpath closure for approx. 4 weeks.