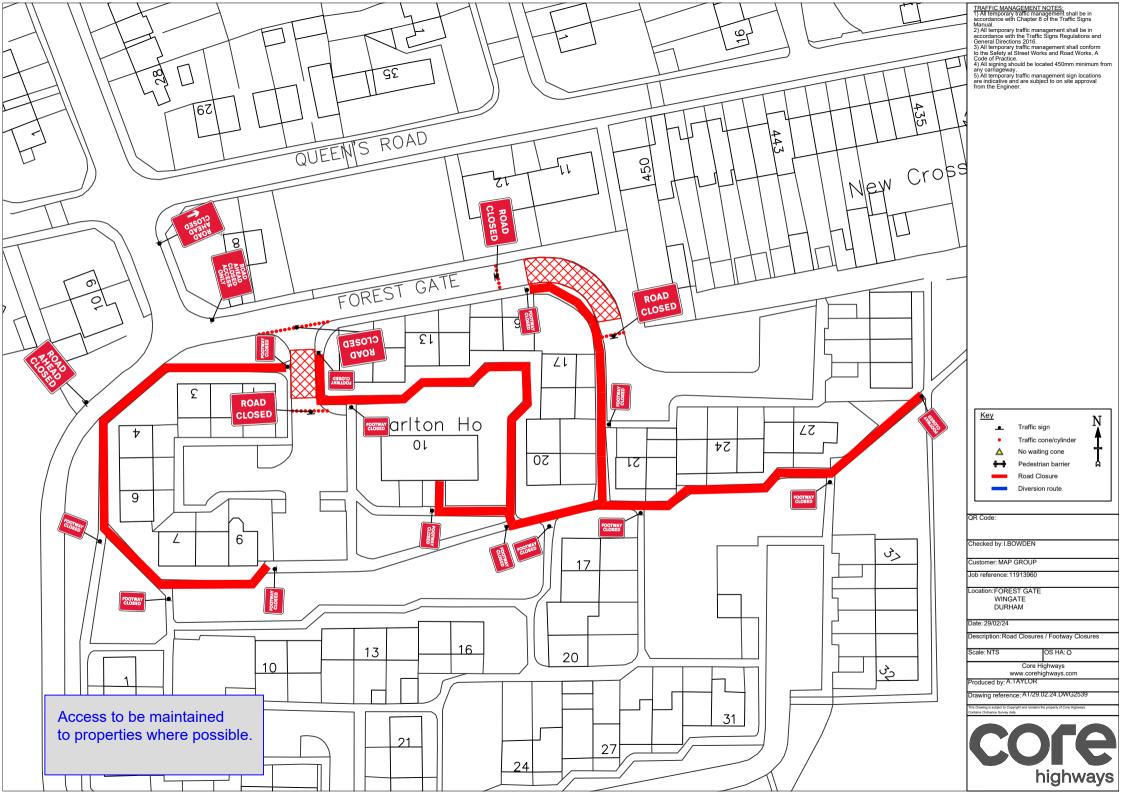

## **Purpose of the Report**

To consider a request for temporary traffic regulation by Order on 29 April 2024 for the purpose of new telecom infrastructure installation works on Forest Gate, Woodland View, Taylor Grove, Whingrove Close, Ferndale Close, Wingate and Station Town.

## Background

Works are proposed by Map Group on behalf of Virgin Media to undertake new telecom infrastructure installation works within the confines of the highway.

# Options

Other traffic management arrangements have been considered and the most appropriate method is for temporary road and footpath closure for approx. 4 weeks.