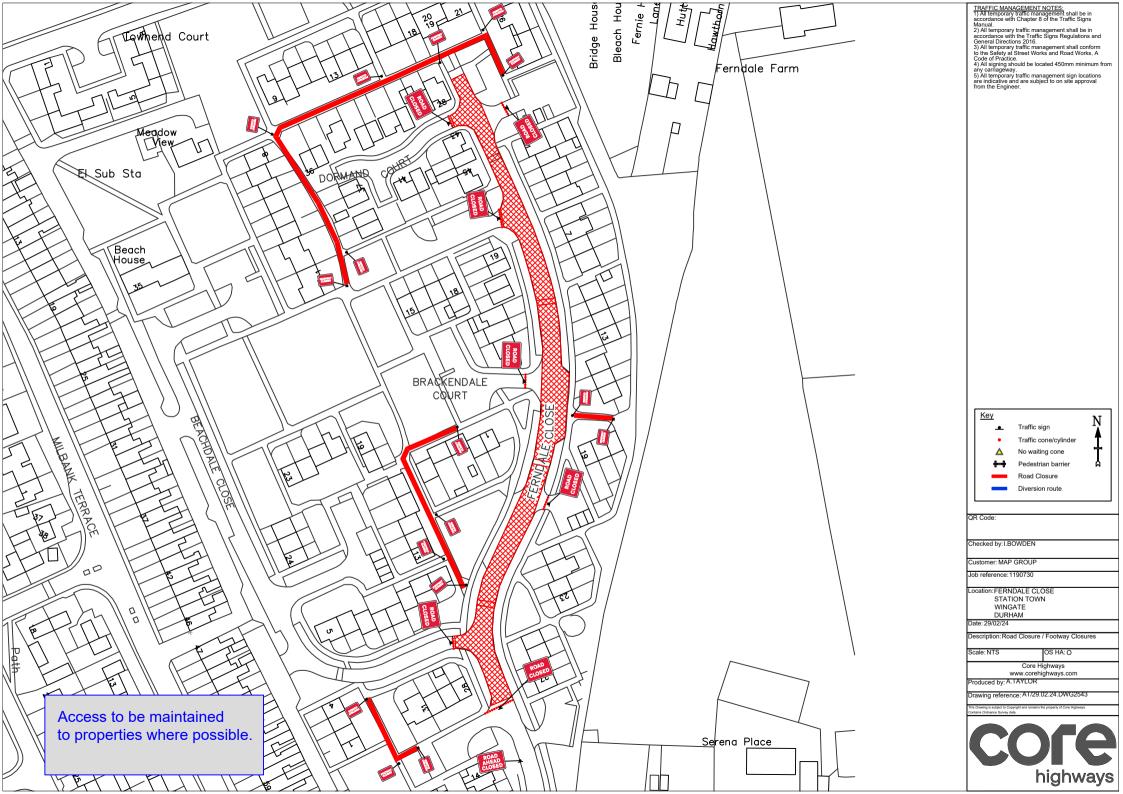

## **Purpose of the Report**

To consider a request for temporary traffic regulation by Order on 29 April 2024 for the purpose of new telecom infrastructure installation works on Forest Gate, Woodland View, Taylor Grove, Whingrove Close, Ferndale Close, Wingate and Station Town.

## Background

Works are proposed by Map Group on behalf of Virgin Media to undertake new telecom infrastructure installation works within the confines of the highway.

# Options

Other traffic management arrangements have been considered and the most appropriate method is for temporary road and footpath closure for approx. 4 weeks.