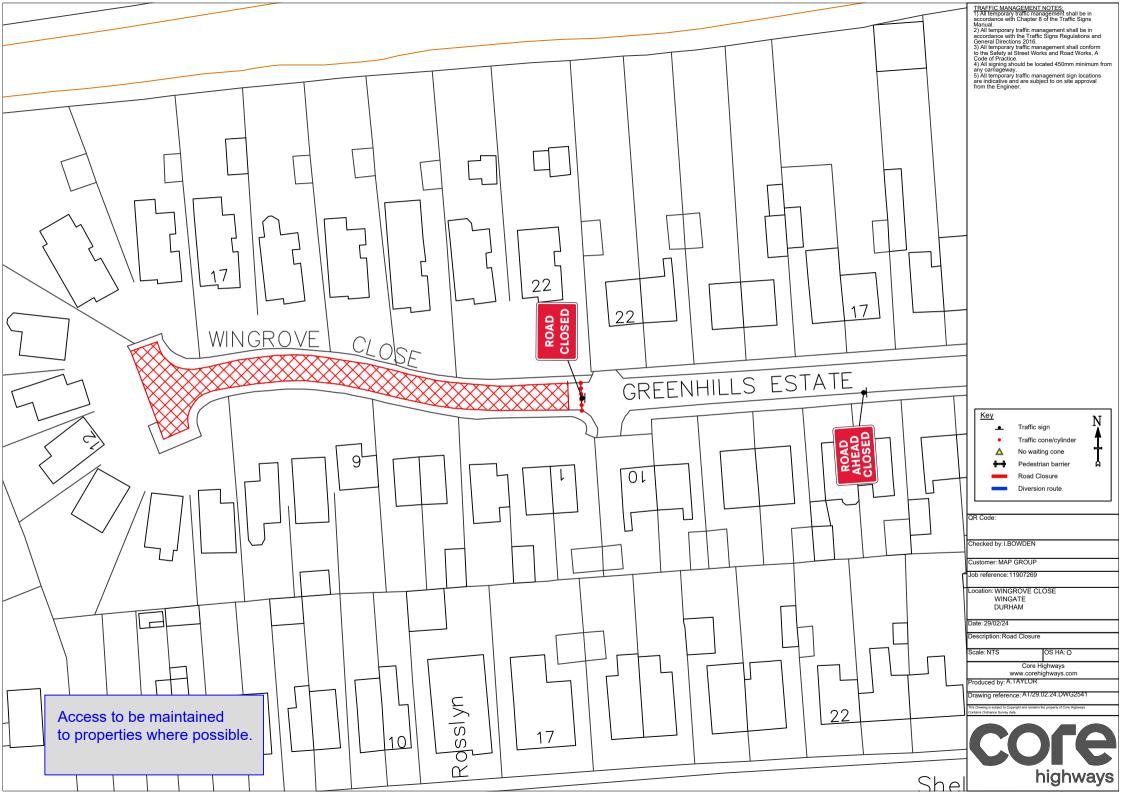

## **Purpose of the Report**

To consider a request for temporary traffic regulation by Order on 29 April 2024 for the purpose of new telecom infrastructure installation works on Forest Gate, Woodland View, Taylor Grove, Whingrove Close, Ferndale Close, Wingate and Station Town.

## Background

Works are proposed by Map Group on behalf of Virgin Media to undertake new telecom infrastructure installation works within the confines of the highway.

# Options

Other traffic management arrangements have been considered and the most appropriate method is for temporary road and footpath closure for approx. 4 weeks.