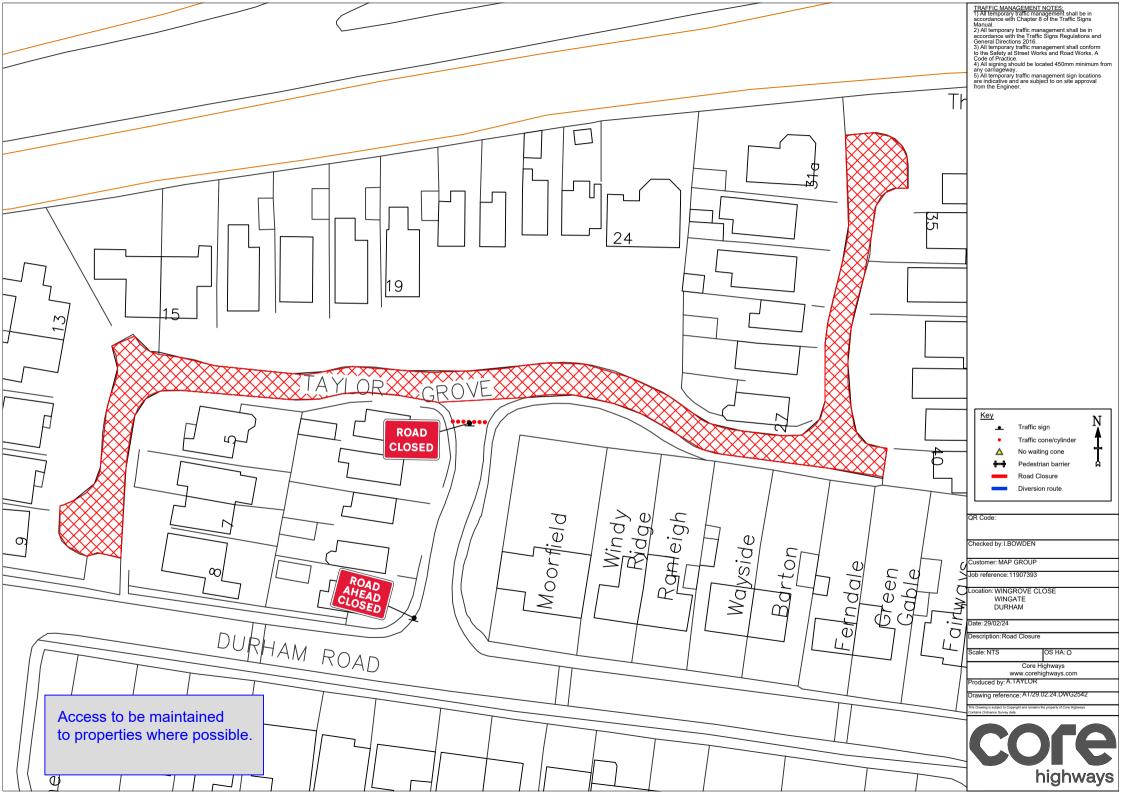

## **Purpose of the Report**

To consider a request for temporary traffic regulation by Order on 29 April 2024 for the purpose of new telecom infrastructure installation works on Forest Gate, Woodland View, Taylor Grove, Whingrove Close, Ferndale Close, Wingate and Station Town.

## Background

Works are proposed by Map Group on behalf of Virgin Media to undertake new telecom infrastructure installation works within the confines of the highway.

# Options

Other traffic management arrangements have been considered and the most appropriate method is for temporary road and footpath closure for approx. 4 weeks.